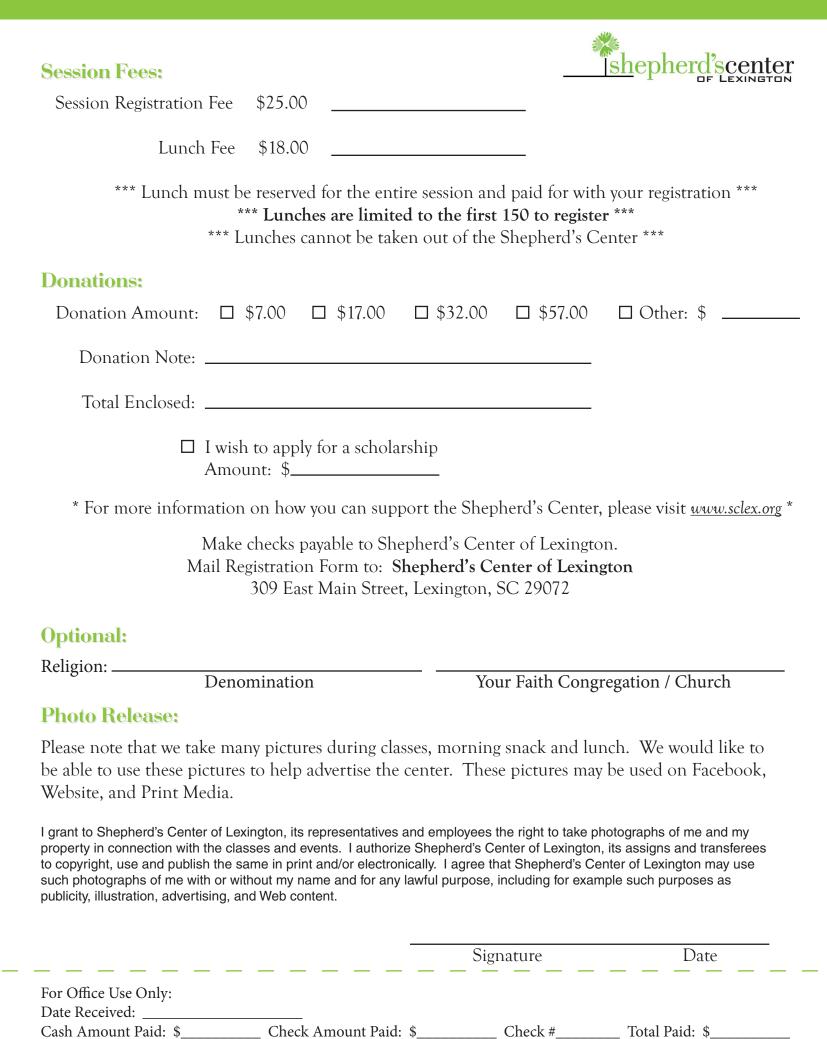

## Fall 2018 Registration Form

**Please Print** 

## How to Register:

This entitles you to the full day's schedule.

The registration fee is only \$25 per person for the entire session.

Please register and pay as soon as possible to get class of choice.

Lunch must be reserved for the entire session and paid for with registration.

Lunch limited to first 150 to register.

Please note if your contact information has changed.

| Name:                         |                   | First       | Middle Initial |
|-------------------------------|-------------------|-------------|----------------|
| Mailing Address:              |                   |             |                |
| Number                        | Street            |             |                |
| City                          | State             |             | Zip Code       |
| Home Phone:                   |                   | Cell Phone: |                |
| Email:                        |                   |             |                |
| Emergency Contact Name: _     |                   | Phone: _    |                |
| Do you need special assistanc | e during the prog | gram?       |                |